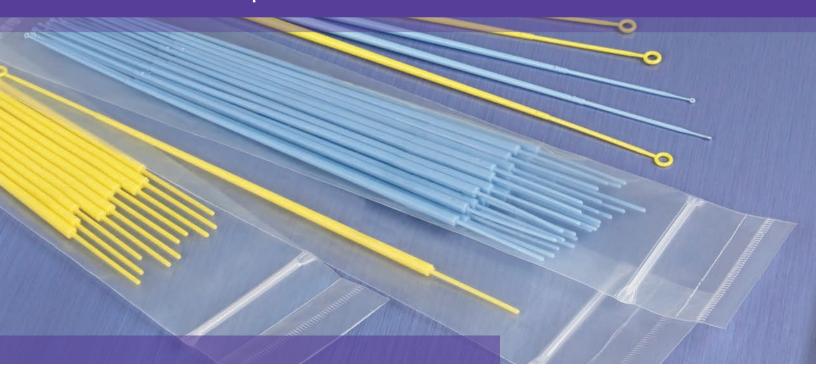

# **Inoculation Loops**

Loops feature integrated needle at reverse end

Packaged in resealable, tamper-evident bags

Each bag is individually labeled with lot number and expiration date

# INOCULATION LOOPS - FLEXIBLE FEEL IN TAMPER-EVIDENT RESEALABLE BAGS

Globe Scientific's disposable inoculation loops and needles offer the most convenient and safest way of streaking culture media. These polystyrene (PS) inoculation loops are smooth and flexible to facilitate uniform streaking of culture media. The loops are packaged in tamper-evident resealable bags. Each bag is individually labeled with lot number and expiration date. All loops are sterilized by gamma irradiation. The  $1\mu l$  and  $10\mu l$  inoculation loops are available with the loop on one end and an integrated needle on the other end eliminating the need for a separate needle.