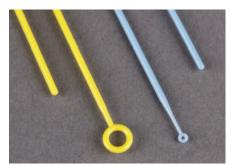

# INOCULATION LOOPS - FLEXIBLE FEEL IN TAMPER-EVIDENT RESEALABLE BAGS

Globe Scientific's disposable inoculation loops and needles offer the most convenient and safest way of streaking culture media. These polystyrene (PS) inoculation loops are smooth and flexible to facilitate uniform streaking of culture media. The loops are packaged in tamper-evident resealable bags. Each bag is individually labeled with lot number and expiration date. All loops are sterilized by gamma irradiation. The  $1\mu l$  and  $10\mu l$  inoculation loops are available with the loop on one end and an integrated needle on the other end eliminating the need for a separate needle.