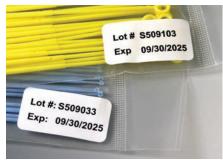

# **Inoculation Loops**

Loops feature integrated needle at reverse end

Packaged in resealable, tamper-evident bags

Each bag is individually labeled with lot number and expiration date

# INOCULATION LOOPS - FLEXIBLE FEEL IN TAMPER-EVIDENT RESEALABLE BAGS

Globe Scientific's disposable inoculation loops and needles offer the most convenient and safest way of streaking culture media. These polystyrene (PS) inoculation loops are smooth and flexible to facilitate uniform streaking of culture media. The loops are packaged in tamper-evident resealable bags. Each bag is individually labeled with lot number and expiration date. All loops are sterilized by gamma irradiation. The  $1\mu l$  and  $10\mu l$  inoculation loops are available with the loop on one end and an integrated needle on the other end eliminating the need for a separate needle.

- Manufactured under ISO 9001:2008 and ISO 14001:2004 standards
- Gamma sterilized, sterility assurance level (SAL) 10-3
- Certificate of calibration
- Tamper-evident resealable bags
- Each bag individually labeled with lot number and expiration date
- Integrated loop/needle design
- High impact polystyrene (HIPS)