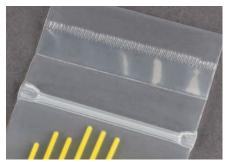

# **Inoculation Loops**

Loops feature integrated needle at reverse end

Packaged in resealable, tamper-evident bags

Each bag is individually labeled with lot number and expiration date

# INOCULATION LOOPS - FLEXIBLE FEEL IN TAMPER-EVIDENT RESEALABLE BAGS

Globe Scientific's disposable inoculation loops and needles offer the most convenient and safest way of streaking culture media. These polystyrene (PS) inoculation loops are smooth and flexible to facilitate uniform streaking of culture media. The loops are packaged in tamper-evident resealable bags. Each bag is individually labeled with lot number and expiration date. All loops are sterilized by gamma irradiation. The  $1\mu l$  and  $10\mu l$  inoculation loops are available with the loop on one end and an integrated needle on the other end eliminating the need for a separate needle.